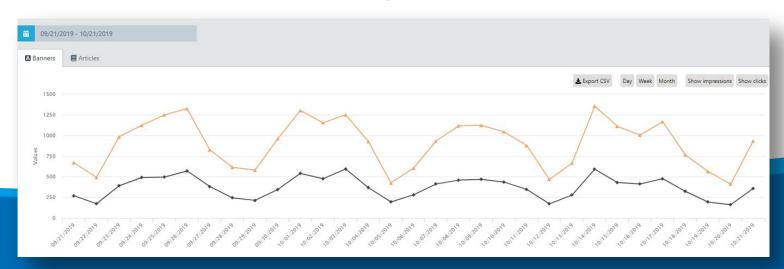

## Personalized private promotional panel

Real time monitoring impact of your promotional activity through detailed statistics dashboard

Take full control of your entire promotional activity.
Create or edit any promotional activity in real time with your own account

#### See a demo page of your panel